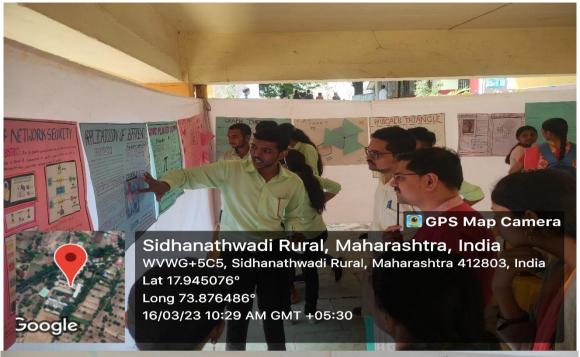

| 01       | 9        |        |
| .1       | 17 Bhokare Rucha &Nikam<br>Samruddhi   | B.Sc. 11  | Maths And Origami                                    |                                                         | 8                         | 6        | 8:5      |        |
| II<br>II | Rajput Suneha & Chavan<br>Sakshi       | B.Sc II   | Curved and Total Surface Area                        | Chang                                                   | 02                        | 22       | 2        | J. (2) |
| N-Many   | M. Manco Mane) (Mr. P. D. Phad)        |           | De (Dr. R. H. Welly) Kis                             | Head Department of Mathematics Kisan Veer Mahavidyalaya | of Mathem<br>ahavidyala   | atics    | 2        | 1      |

# 5. Geotagged Photos



















# 5. Certificate (Sample)



# Janata Shikshan Sanstha's

# Kisan Veer Mahavidyalaya, Wai



Department of Mathematics

This is to certify that Mr. Chaudhari Vinit has participated and secured 2<sup>nd</sup> position in

Poster Presentation Competition organized by Department of Mathematics, Kisan Veer

Mahavidyalaya, Wai under Lead College Scheme of Shivaji University, Kolhapur.

Date: 16/03/2023

Convener & Head

Department of Mathematics

Lead College Scheme Coordinator

Kisan Veer Mahavidyalaya, Wai Principal