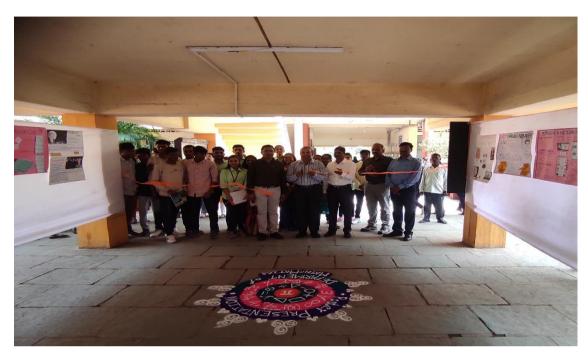

### Poster Presentation Competition Report

Topic: "Poster Presentation Competition on Mathematical Concepts"

Date: 16th March, 2023

Time: 10:00 am

Venue: A-Wing Porch, Kisan Veer Mahavidyalaya, Wai

No of participant: 28 students (20 Posters)

### Description:

- The Department of Mathematics, under the Lead College Scheme organized Poster Presentation Competition on 16<sup>th</sup> March, 2023. The competition aimed to help students showcase their poster making skills and their ability to present Mathematical Concepts through posters.
- The judges for the competition were:
  - 1) Mr. Nagesh Mone, Principal, Dravid High School, Wai
  - Dr. Rahul Waliv, Assistant Professor, Department of Statistics, Kisan Veer Mahavidyalaya, Wai
  - Mr. Pradipkumar Phad, Assistant Teacher, Department of Mathematics, Kisan Veer Junior Mahavidyalaya, Wai.
- A total of 28 students participated in the poster presentation competition.
- Each team was given 5 minutes to present their poster followed by Question by the judges and marks were given accordingly.
- · Winners of the competition were:

# 5. Geotagged Photos