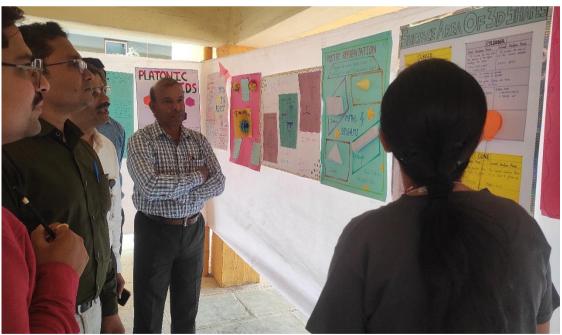

### Description:

- The Department of Mathematics, under the Lead College Scheme organized Poster Presentation Competition on 16<sup>th</sup> March, 2023. The competition aimed to help students showcase their poster making skills and their ability to present Mathematical Concepts through posters.
- The judges for the competition were:
  - 1) Mr. Nagesh Mone, Principal, Dravid High School, Wai
  - Dr. Rahul Waliv, Assistant Professor, Department of Statistics, Kisan Veer Mahavidyalaya, Wai
  - Mr. Pradipkumar Phad, Assistant Teacher, Department of Mathematics, Kisan Veer Junior Mahavidyalaya, Wai.
- A total of 28 students participated in the poster presentation competition.
- Each team was given 5 minutes to present their poster followed by Question by the judges and marks were given accordingly.
- · Winners of the competition were:

# 5. Geotagged Photos