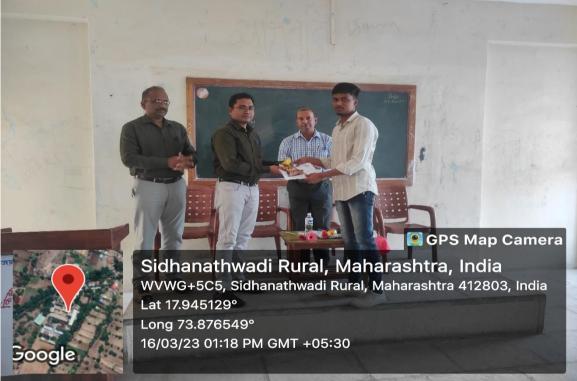

| 01       | 9        |        |
| .1       | 17 Bhokare Rucha &Nikam<br>Samruddhi   | B.Sc. 11  | Maths And Origami                                    |                                                         | 8                         | 6        | 8:5      |        |
| II<br>II | Rajput Suneha & Chavan<br>Sakshi       | B.Sc II   | Curved and Total Surface Area                        | Chang                                                   | 02                        | 22       | 2        | J. (2) |
| N-Many   | M. Manco Mane) (Mr. P. D. Phad)        |           | De (Dr. R. H. Welly) Kis                             | Head Department of Mathematics Kisan Veer Mahavidyalaya | of Mathem<br>ahavidyala   | atics    | 2        | 1      |

# 5. Geotagged Photos



















# 5. Certificate (Sample)



# Janata Shikshan Sanstha's

# Kisan Veer Mahavidyalaya, Wai



Department of Mathematics

This is to certify that Mr. Chaudhari Vinit has participated and secured 2<sup>nd</sup> position in

Poster Presentation Competition organized by Department of Mathematics, Kisan Veer

Mahavidyalaya, Wai under Lead College Scheme of Shivaji University, Kolhapur.

Date: 16/03/2023

Convener & Head

Department of Mathematics

Lead College Scheme Coordinator

Kisan Veer Mahavidyalaya, Wai Principal