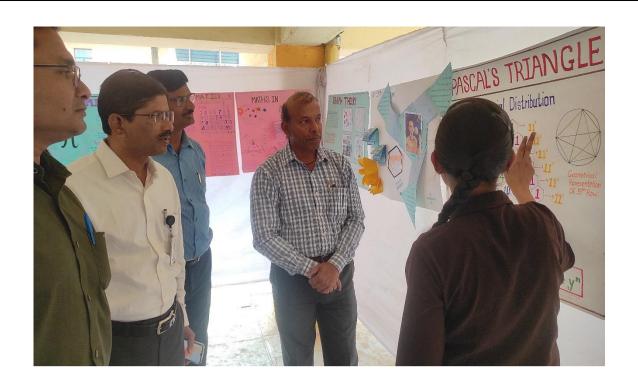

0                        | 01       | 9        |        |
| .1       | 17 Bhokare Rucha &Nikam<br>Samruddhi   | B.Sc. 11  | Maths And Origami                                    |                                                         | 8                         | 6        | 8:5      |        |
| II<br>II | Rajput Suneha & Chavan<br>Sakshi       | B.Sc II   | Curved and Total Surface Area                        | Chang                                                   | 02                        | 22       | 2        | J. (2) |
| N-Many   | M. Manco Mane) (Mr. P. D. Phad)        |           | De (Dr. R. H. Welly) Kis                             | Head Department of Mathematics Kisan Veer Mahavidyalaya | of Mathem<br>ahavidyala   | atics    | 2        | 1      |

# 5. Geotagged Photos



















# 5. Certificate (Sample)



# Janata Shikshan Sanstha's

# Kisan Veer Mahavidyalaya, Wai



Department of Mathematics

This is to certify that Mr. Chaudhari Vinit has participated and secured 2<sup>nd</sup> position in

Poster Presentation Competition organized by Department of Mathematics, Kisan Veer

Mahavidyalaya, Wai under Lead College Scheme of Shivaji University, Kolhapur.

Date: 16/03/2023

Convener & Head

Department of Mathematics

Lead College Scheme Coordinator

Kisan Veer Mahavidyalaya, Wai Principal